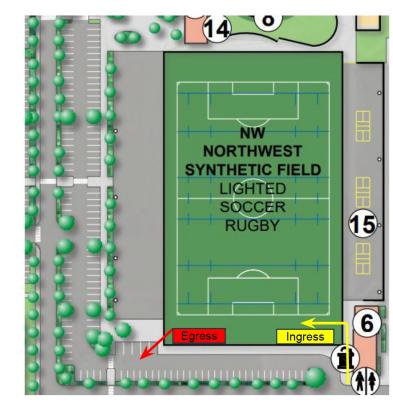

#### **North West Synthetic**

Follow directional signage and abide by the current physical distance requirements outlined in the RTP template

Participants can walk on either side of the path to maintain physical distance.

Ensure that participants complete a health screening prior to entering the field