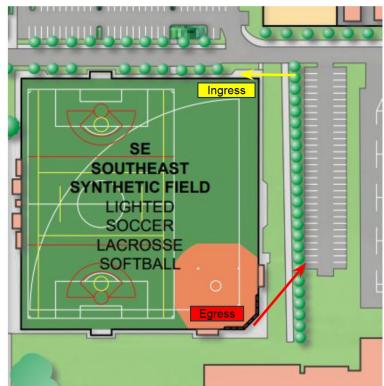

#### **South East Synthetic**

Follow directional signage and abide by the current physical distance requirements outlined in the RTP template

Participants can walk on either side of the path to maintain physical distance.

Ensure that participants complete a health screening prior to entering the field