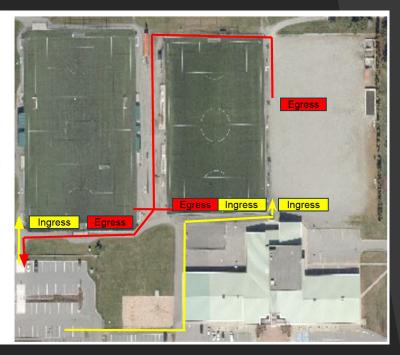

#### Synthetic Turf & D1 Baseball Diamond

Follow directional signage and abide by the current physical distance requirements outlined in the RTP template

Participants can walk on either side of the path front he field(s) to the parking lot in order to maintain physical distance.

Ensure that participants complete a health screening prior to entering the field