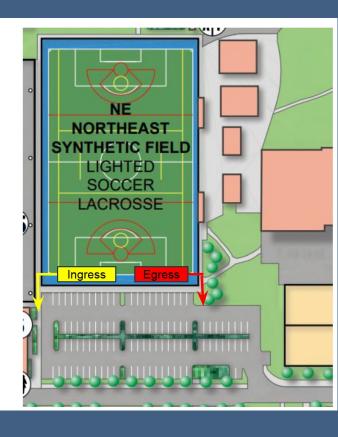

#### North East Synthetic

Follow directional signage and abide by the current physical distance requirements outlined in the RTP template

Participants can walk on either side of the path to maintain physical distance.

Ensure that participants complete a health screening prior to entering the field