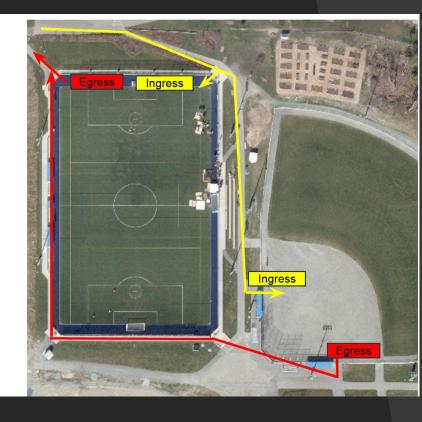

#### Synthetic and All Weather Fields

Follow directional signage and abide by the current physical distance requirements outlined in the RTP template

Ensure that participants complete a health screening prior to entering the field

#### **South East Synthetic**

Follow directional signage and abide by the current physical distance requirements outlined in the RTP template

Participants can walk on either side of the path to maintain physical distance.

Ensure that participants complete a health screening prior to entering the field