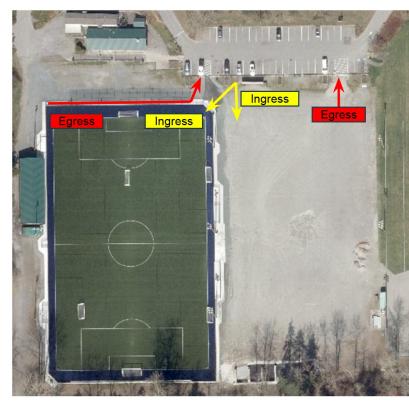

#### Synthetic and All Weather Fields

Follow directional signage and abide by the current physical distance requirements outlined in the RTP template

Ensure that participants complete a health screening prior to entering the field