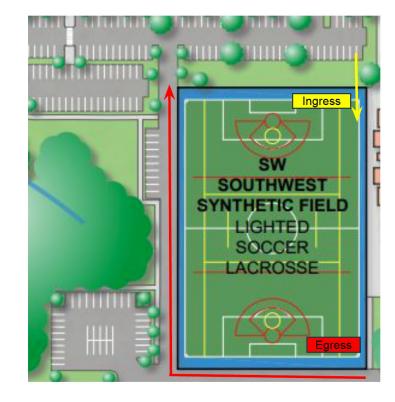

#### **South West Synthetic**

Follow directional signage and abide by the current physical distance requirements outlined in the RTP template

Participants can walk on either side of the path to maintain physical distance.

Ensure that participants complete a health screening prior to entering the field